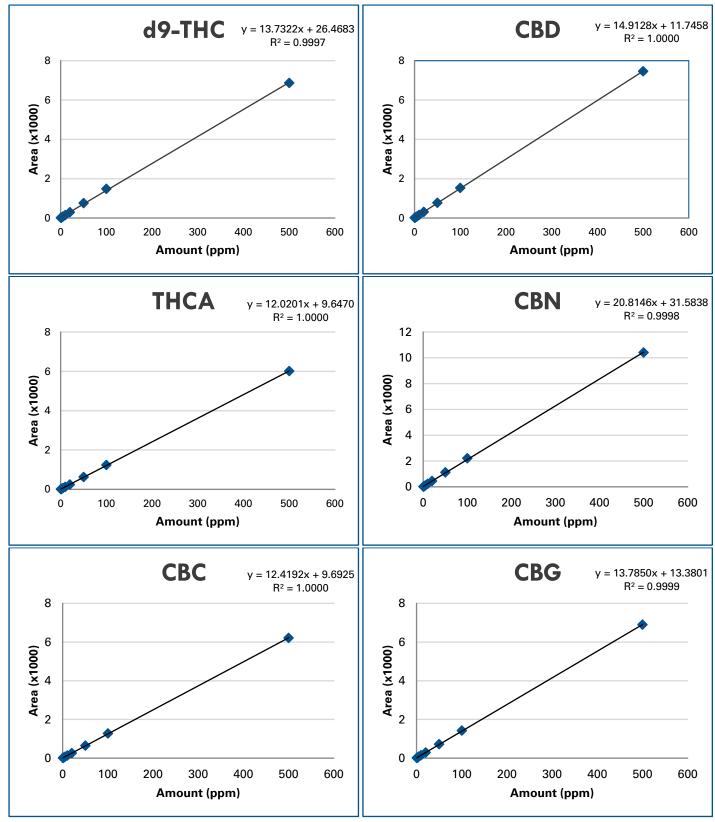

Enjoy the flexibility and peace of mind offered by the great linear response (0.5-500ppm) offered by proven hardware and the optimized AIM cannabis potency method (Fig. 2)

Don't see the analytes you're testing for? Contact us for custom method development and custom reporting options!

Figure 2. Linear response factor of selected analytes.

8392 S. Continental Divide Rd Suite 102 Littleton, CO 80127 303.730.4136 Sales@aimanalytical.com