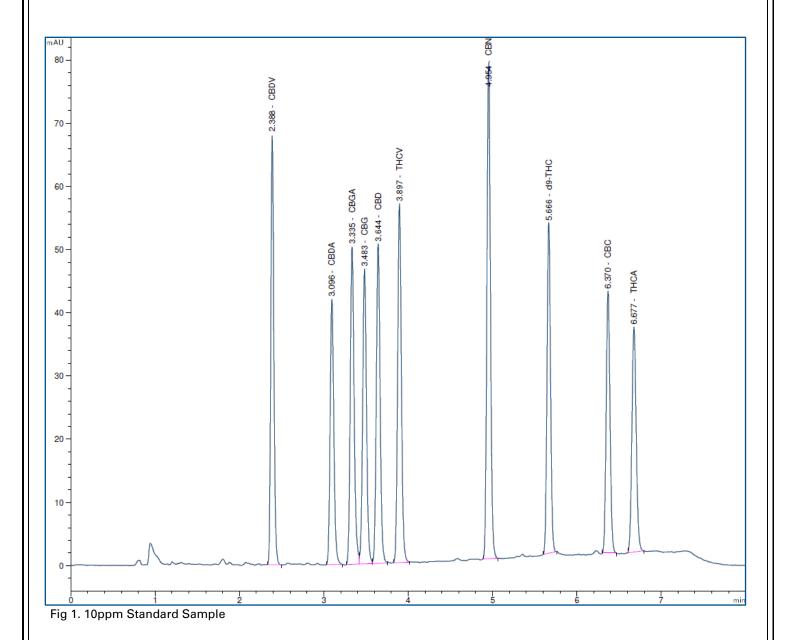

Get industry-leading performance in cannabis potency testing with a refurbished Agilent HPLC from AIM at an amazing price. Analyze for THC, THCA, CBD, CBN, CBC, and more with a single 8-minute analysis (Fig. 1)